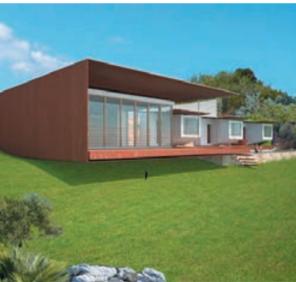

### RESIDENTIAL

- 26 Social Housing / Sperlonga
- 27 **Private Villa** / Porto Rafael
- 28 Jardins Braço De Prata / Lisbon
- 29 Costa Smeralda SUB-B3 / Palau
- 30 Alfiere EUR / Rome
- 31 Building H26 Novoli / Florence
- 32 Private Villa / Porto Rafael
- 33 Cecchignola Residential / Rome
- 34 Giustiniano Imperatore Residential / Rome
- 35 Santa Palomba Housing / Rome

# **Private Villa**

Porto Rafael 2009

Construction Cost: 700'000 € Services Carried Out: Final Design, Interior and Outdoor Design Total Surface: 2'250 sqm

Rome 2016 Services Carried Out: Preliminary and Final Design, Building Site Supervision Total Surface: 9'000 sqm Apartments: n.120