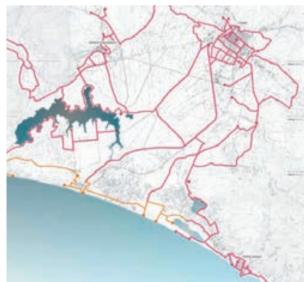

## Compound Mobility Plan

Monte San Biagio - Fondi - Sperlonga 2014 Services Carried Out: Master Plan

Total Km of Viability: 153,50

67

Rome 2019 Services Carried Out: Masterplan and EIA Total Surface: 1'270'366 sqm