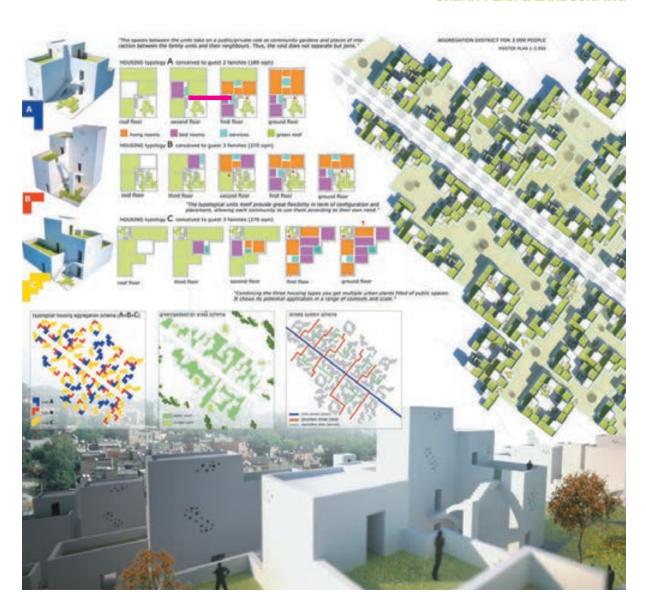

## West Qurna 2012 Construction Cost: 30'000'000 €

Services Carried Out: Masterplan, Preliminary Design Total Surface: 3'000 new inhabitants