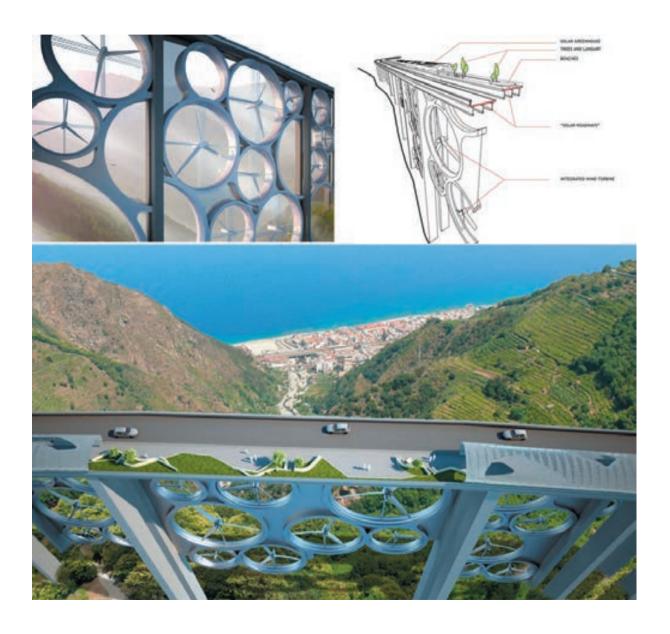

## World Well Tech Smart City Award 2013 Infrastructure Good Design **Award 2013**

**Award 2014 Project Viaduct** 

Reggio Calabria 2011 Construction Cost: 40'000'000 € Total Surface: 1 Km Energy Produced: 22'500 MWh/year