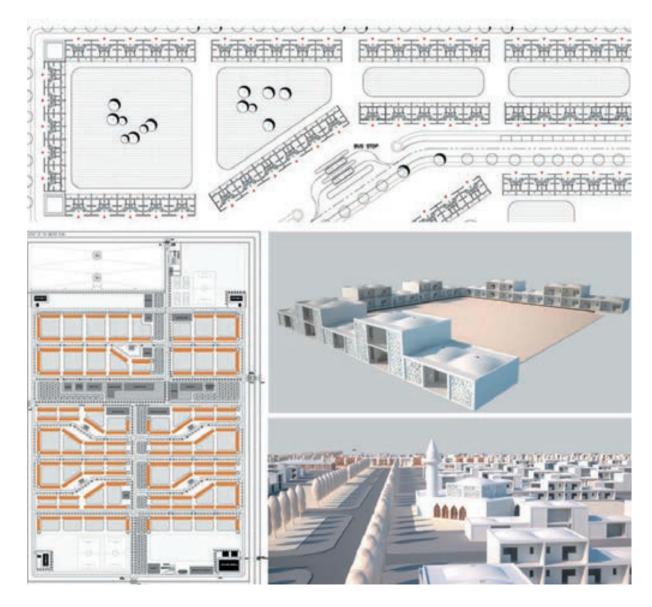

Unaizah 2014 Services Carried Out: Masterplan

Rome 2015 Construction Cost: 90'000'000 € Services Carried Out: Preliminary Design Total Surface: 75'000 sqm

International Competition 2011 honorable mention

## Constantine 2011

Construction Cost: 70'000'000 €

Total Surface: 10'000 new inhabitants