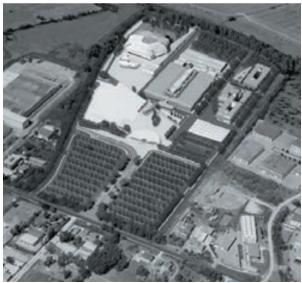

## Ex factory Rossi Sud

Latina 2014

Construction Cost: 5'840'000 € Services Carried Out: Preliminary and Final Design, Building Site Supervison Total Surface: 180'000 sqm