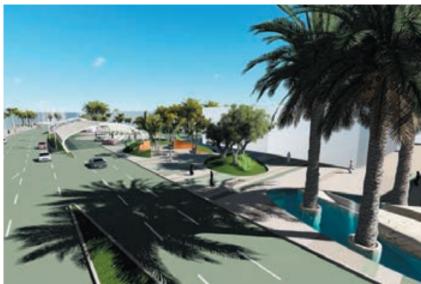

# The Ring Road

Unaizha 2015
Construction Cost: 26'850'000 €
Services Carried Out: Preliminary Design
and Final Design
Total Surface: 121'500 sqm