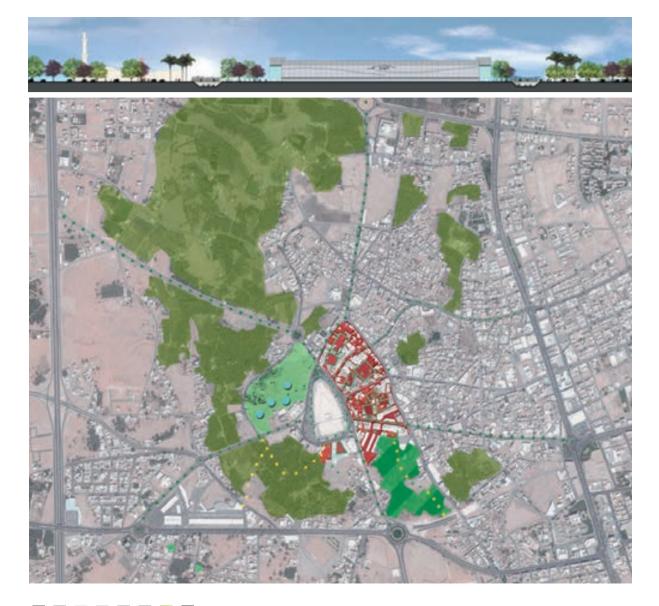

## Constantine 2011

Construction Cost: 70'000'000 €

Total Surface: 10'000 new inhabitants