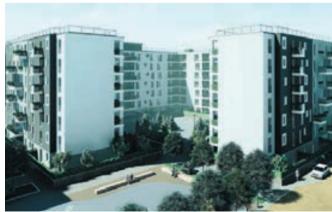

# **Private Villa**

Porto Rafael 2009

Construction Cost: 700'000 € Services Carried Out: Final Design, Interior and Outdoor Design Total Surface: 2'250 sqm

Rome 2016 Services Carried Out: Preliminary and Final Design, Building Site Supervision Total Surface: 9'000 sqm Apartments: n.120

Rome 2019
Services Carried Out: Preliminary and Final Design,
Building Site Supervison
Total Surface: 1'750 sqm
n. 31 apartments

### Rome 2019

Services Carried Out: Preliminary and Final Design Total Surface: 76'000 sqm n. 1'000 apartments