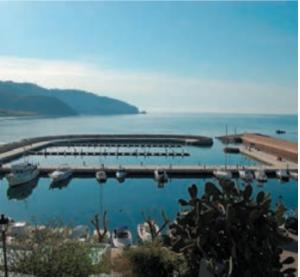

# New Marina

# Bellana

## Leghorn 2013 Construction Cost: 80'000'000 € Services Carried Out: Preliminary Design

Total boat moorings: 1'250 Total Surface: 345'000 sqm

## Marina

Sperlonga 2012
Construction Cost: 3'500'000 €
Services Carried Out: Preliminary and
Final Design, Building Site Supervison