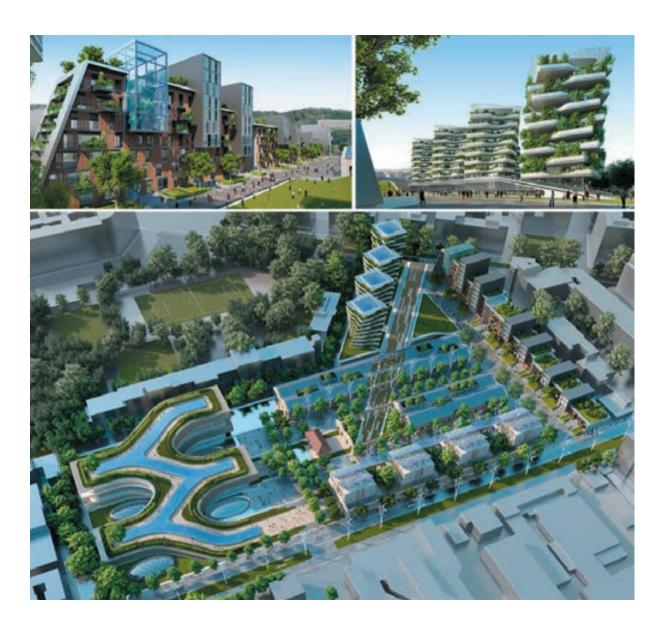

# Casal Grotton Compound

Rome 2012

Construction Cost: 119'372'000 €
Services Carried Out:
Preliminary and Final Design
Total Surface: 132'637 sqm