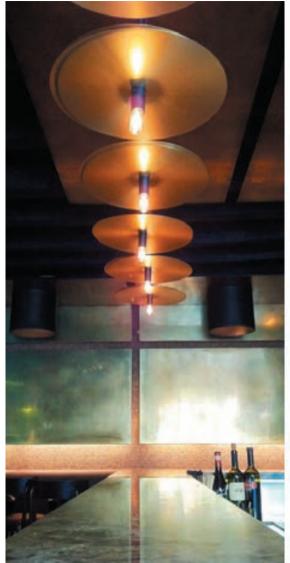

## Pierluigi's Restaurant

### Rome 2011

Construction Cost: 450'000 €
Services Carried Out: Interior Design, Consulting on
Materials and Custom Furniture, Lighting Design
Total Surface: 400 sqm