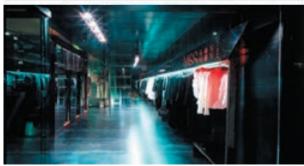

## Pierluigi's Restaurant

### Rome 2011

Construction Cost: 450'000 €
Services Carried Out: Interior Design, Consulting on
Materials and Custom Furniture, Lighting Design
Total Surface: 400 sqm