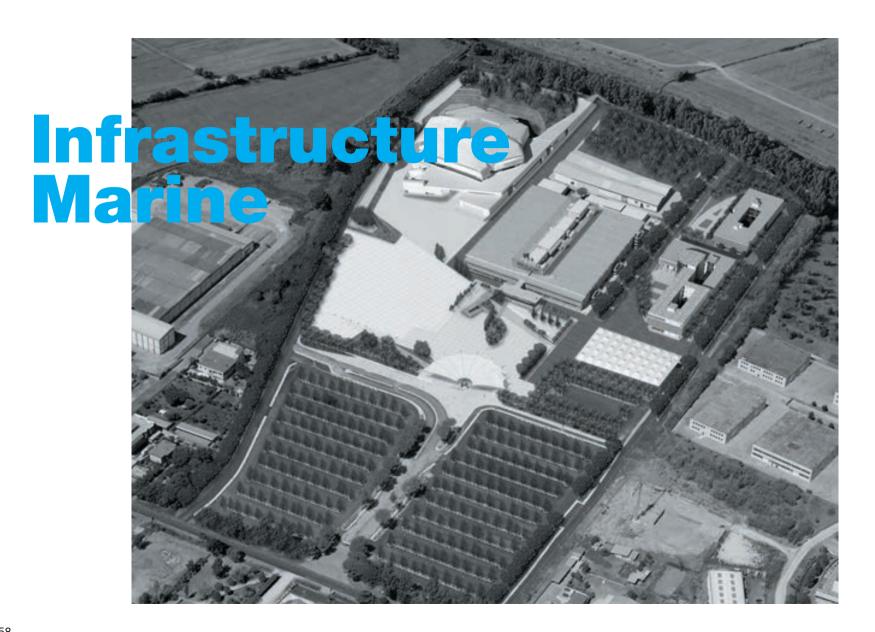

### INFRASTRUCTURE & MARINE

- 59 Ex factory Rossi Sud / Latina
- 60 Solar Wind Project / Reggio-Calabria
- 61 Multilevel Parking & Belvedere San Leone / Sperlonga
- 62 Marina la Bellana / Leghorn
- 63 Marina / Sperlonga
- 64 The Ring Road / Unaizha