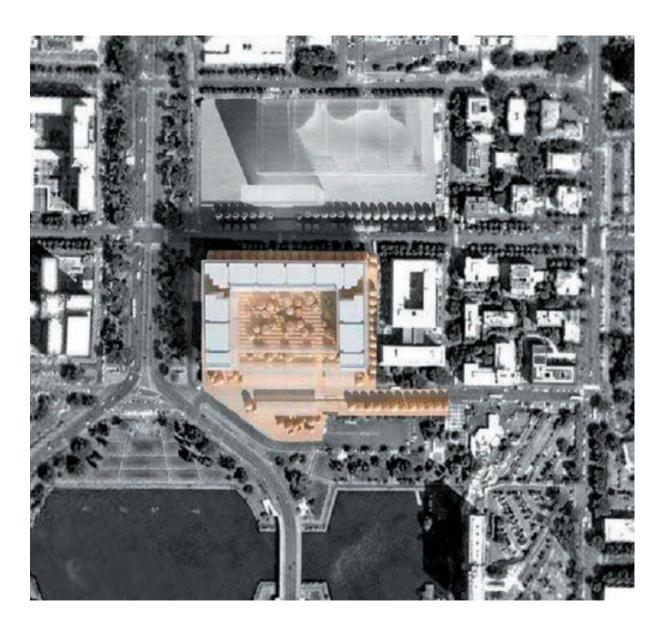

# ENI new headquarter

## Milan 2013

Architectural Design: Morphosis Architects, USA Total Ammoun of Cost: 138'000'000 € Structural Cost: 22'000'000 € Services Carried Out: Preliminary and Final Design of Structures (partnership)