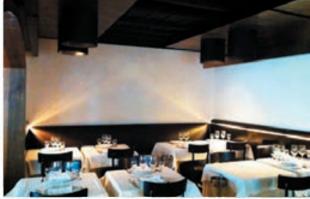

## Pierluigi's Restaurant

### Rome 2011

Construction Cost: 450'000 €
Services Carried Out: Interior Design, Consulting on
Materials and Custom Furniture, Lighting Design
Total Surface: 400 sqm