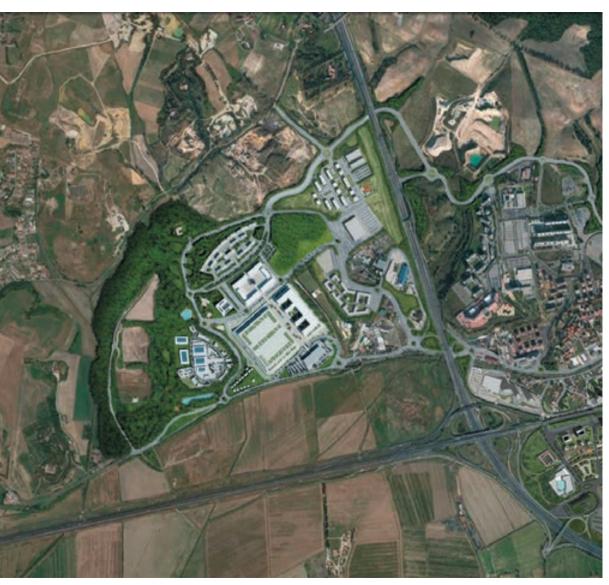

## Urban Plan Cecchignola

Rome 2017 Services Carried Out: Preliminary and Final Design, Building Site Supervison Total Surface: 29 acres