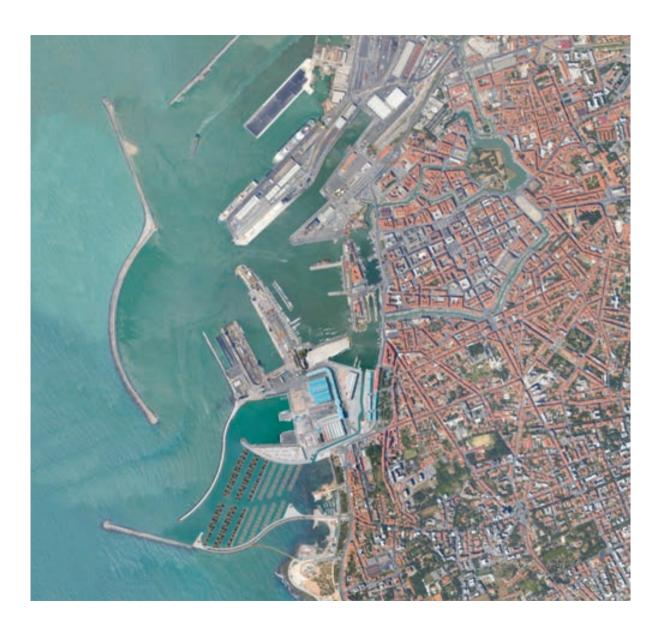

## Leghorn 2013 Construction Cost: 80'000'000 € Services Carried Out: Preliminary Design

Total boat moorings: 1'250 Total Surface: 345'000 sqm