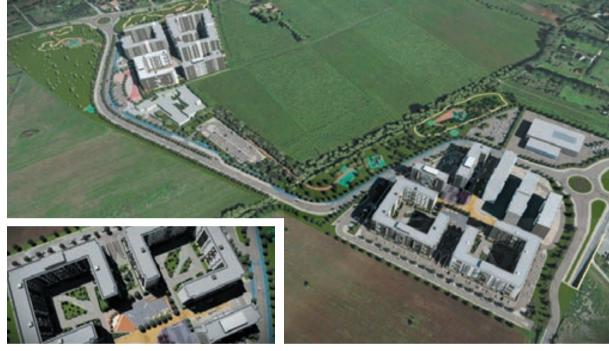

# **Private Villa**

Porto Rafael 2009

Construction Cost: 700'000 € Services Carried Out: Final Design, Interior and Outdoor Design Total Surface: 2'250 sqm

Rome 2016 Services Carried Out: Preliminary and Final Design, Building Site Supervision Total Surface: 9'000 sqm Apartments: n.120

Rome 2019
Services Carried Out: Preliminary and Final Design,
Building Site Supervison
Total Surface: 1'750 sqm
n. 31 apartments

### Rome 2019

Services Carried Out: Preliminary and Final Design Total Surface: 76'000 sqm n. 1'000 apartments