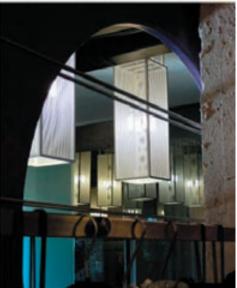

## Pierluigi's Restaurant

### Rome 2011

Construction Cost: 450'000 €
Services Carried Out: Interior Design, Consulting on
Materials and Custom Furniture, Lighting Design
Total Surface: 400 sqm