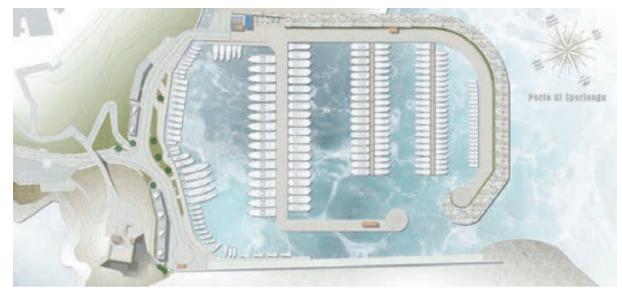

# New Marina

# Bellana

## Leghorn 2013 Construction Cost: 80'000'000 € Services Carried Out: Preliminary Design

Total boat moorings: 1'250 Total Surface: 345'000 sqm

## Marina

Sperlonga 2012
Construction Cost: 3'500'000 €
Services Carried Out: Preliminary and
Final Design, Building Site Supervison